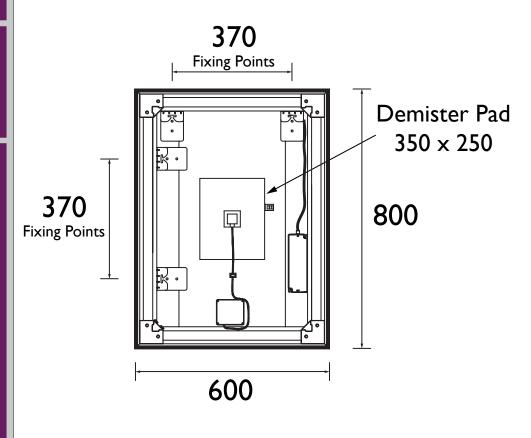

# **MKIG6080**

## KINGSTON Furniture Range

Kingston Illuminated Rectangle Mirror 60X80 Gold



| ᆮᄼ | 041 | <br>es: |
|----|-----|---------|
| пе | 211 | 25.     |

- LED lighted mirror with edge-lit diffuser
- IR sensor allowing for contactless control
- On/off dimming capability
- Colour temperature changing with 3 options, 3000k, 4000k and 6500k
- Demister function

#### **Product Certifications:**





This product contains a light source of energy efficiency class

#### Additional Information:

#### Variant SKUs:

- MKIBL6080 Black
- MKIC6080 Chrome



### Dimensions (measurements in mm)



# TECHNICAL DATA SHEET