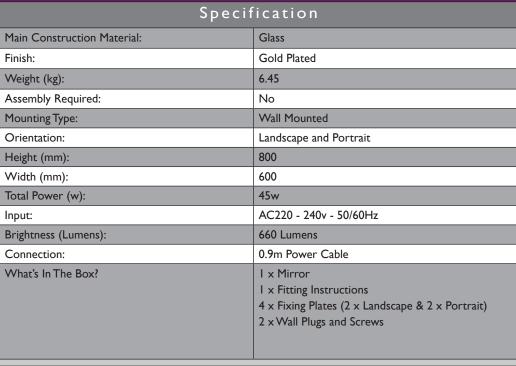

## KINGSTON Furniture Range

Kingston Illuminated Rectangle Mirror 60X80 Gold

| ᆮᄼ | 041 | <br>es: |
|----|-----|---------|
| пе | 211 | 25.     |

- LED lighted mirror with edge-lit diffuser
- IR sensor allowing for contactless control
- On/off dimming capability
- Colour temperature changing with 3 options, 3000k, 4000k and 6500k
- Demister function

#### **Product Certifications:**

This product contains a light source of energy efficiency class

#### Additional Information:

#### Variant SKUs:

- MKIBL6080 Black
- MKIC6080 Chrome