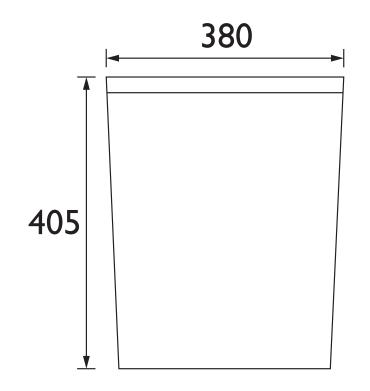

Weight (kg):                     | 12.32                                                                                           |
| Weight Including Packaging (kg): | 14.48                                                                                           |
| Assembly Required:               | No                                                                                              |
| What's Included?:                | Ix Cistern, Ix Cistern Fittings Pack with Instructions, Ix Fitting Instructions, Ix Push-Button |

Dimensions (measurements in mm)

## Features:

Concealed fixings

Product Certifications:

Additional Information:

This Product is Shown With:

PSFW00 - Stamford Rimless Close Coupled Pan

This Product Also Needs:

PSFW00 - Stamford Rimless Close Coupled Pan



## **TECHNICAL DATA SHEET**