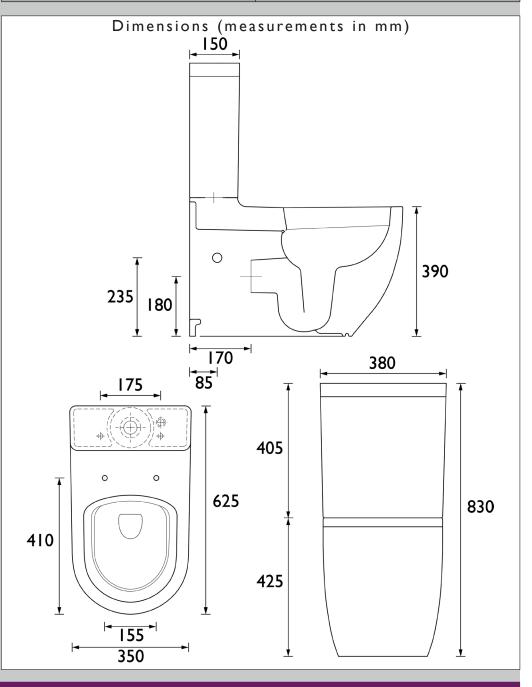

|
| Weight (kg):                     | 25.35                                                                              |
| Weight Including Packaging (kg): | 28.15                                                                              |
| Assembly Required:               | No                                                                                 |
| What's Included?:                | Ix Pan, 2x Plastic Fittings (pre-fitted), 2x Recessed Fixings, Ix Hex Key, 2x Caps |

## Features:

- Concealed fixings
- All fixings supplied
- Rimless Flush
- Water saving 6/4 litre dual flush

**Product Certifications:** 



Additional Information:

This Product is Shown With:

PSFW02 - Stamford Close Coupled Cistern

This Product Also Needs:

PSFW02 - Stamford Close Coupled Cistern



## **TECHNICAL DATA SHEET**