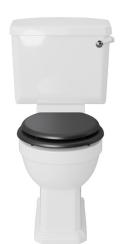

#### This Product is Shown With:

PHAW00 - Hatton Close Coupled Pan

CPC00 - Traditional Cistern Lever Chrome/White

TSBLA101SC - Soft Close Black Toilet Seat with Chrome Hinges