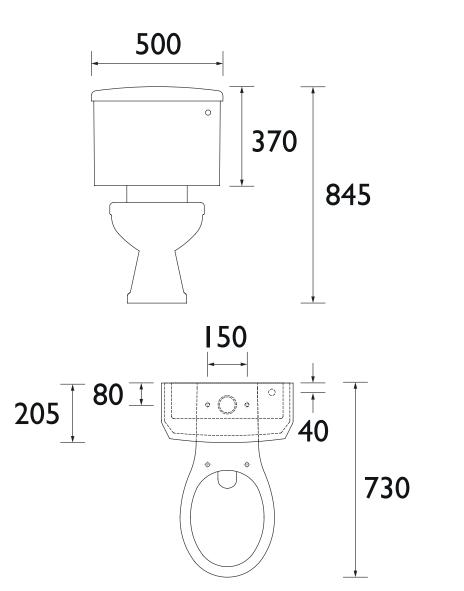

|
| Weight (kg):                     | 16.34                                                                                                                              |
| Weight Including Packaging (kg): | 18.9                                                                                                                               |
| Assembly Required:               | No                                                                                                                                 |
| What's Included?:                | Ix Cistern, Ix Cistern Fittings Pack, 2x Fixing Bolts,<br>2x Wing Nuts, 2x Conical Washers, 4x Rubber<br>Washers, 4x Metal Washers |

### Dimensions (measurements in mm)



**HERITAGE**<sup>®</sup>

DL

BATHROOMS

#### Features:

- Concealed fixings
- All fixings supplied



### Additional Information:

#### This Product is Shown With:

PHAW00 - Hatton Close Coupled Pan

CPC00 - Traditional Cistern Lever Chrome/White

TSBLA101SC - Soft Close Black Toilet Seat with Chrome Hinges

#### This Product Also Needs:

- PHAW00 Hatton Close
- Coupled Pan
- Cistern LeverToilet Seat

# TECHNICAL DATA SHEET

Heritage Bathrooms, Birch Coppice Business Park, Dordon, Tamworth, B78 ISG. Telephone: 0330 026 8503. Web Site: www.heritagebathrooms.com Email: technical@heritagebathrooms.com. All of our products are covered by a guarantee. Most include both parts and labour. Please note that guarantees are only valid with a proof of purchase. Our guarantees apply to products in d