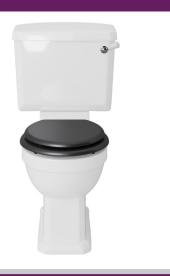

# HATTON Sanitaryware Range Hatton Close Coupled Pan

| Specification                    |                                   |
|----------------------------------|-----------------------------------|
| Main Construction Material:      | Vitreous China                    |
| Plumbing System Suitability:     | Suitable for all plumbing systems |
| Finish:                          | White                             |
| Weight (kg):                     | 24.42                             |
| Weight Including Packaging (kg): | 27.51                             |
| Assembly Required:               | No                                |
| What's Included?:                | Ix Pan, Ix Fitting Instructions   |

### This Product is Shown With:

PHAW01 - Hatton Dual Flush Cistern inc. Fittings

CPC00 - Traditional Cister Lever Chrome/White

TSBLA101SC - Soft Close Black Toilet Seat with Chrome Hinges