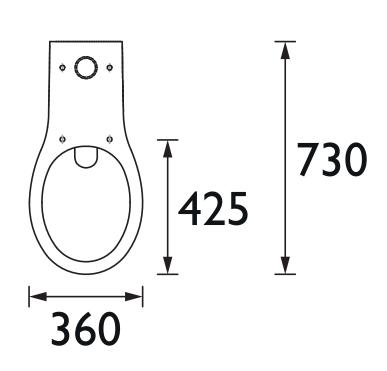

# HATTON Sanitaryware Range Hatton Close Coupled Pan



| Specification                    |                                   |
|----------------------------------|-----------------------------------|
| Main Construction Material:      | Vitreous China                    |
| Plumbing System Suitability:     | Suitable for all plumbing systems |
| Finish:                          | White                             |
| Weight (kg):                     | 24.42                             |
| Weight Including Packaging (kg): | 27.51                             |
| Assembly Required:               | No                                |
| What's Included?:                | Ix Pan, Ix Fitting Instructions   |

## Dimensions (measurements in mm)

# 190 7 390



### Features:

Concealed fixings

Product Certifications:



### Additional Information:

### This Product is Shown With:

PHAW01 - Hatton Dual Flush Cistern inc. Fittings

CPC00 - Traditional Cister Lever Chrome/White

TSBLA101SC - Soft Close Black Toilet Seat with Chrome Hinges

### This Product Also Needs:

- PHAW01 Hatton Dual Flush Cistern inc. Fittings
- Cistern Lever
- Toilet Seat

# **TECHNICAL DATA SHEET**