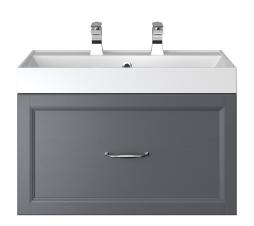

2 tap hole basin shown with Caversham 700mm Wall Hung Vanity in Graphite

# Kirkham Basin for WH unit 2TH PKIW05