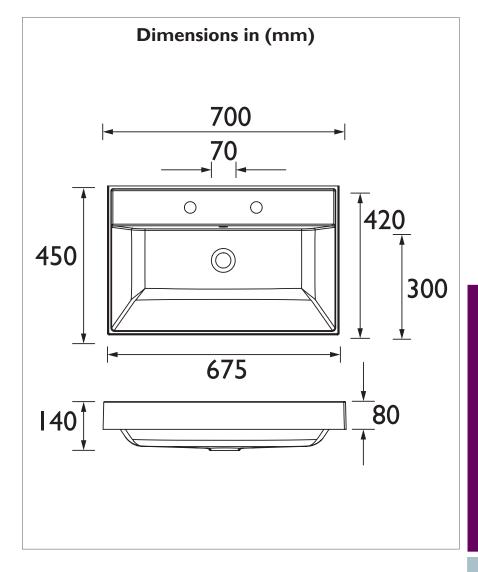

2 tap hole basin shown with Caversham 700mm Wall Hung Vanity in Graphite

# **KIRKHAM**

# Kirkham Basin for WH unit 2TH PKIW05

#### **Product Features**

- Wide ledge perfect for storing luxury toiletries or fluffy hand towels
- Contemporary, luxurious and perfect for the modern home
- I Taphole and 2 Taphole options available



# **Product Specification**

#### **Product Construction:**

Mineral Cast Resin

#### **Product Finish:**

White

## Product Weight (Kg):

17.30

## Packaged Product Weight (Kg):

18.80

#### **Assembly Required**

No

CE





Revision: D I

Heritage Bathrooms, Birch Coppice Business Park, Dordon, Tamworth B78 ISG

Tel: 0844 701 8501 | Fax: 0844 701 8502 | Web: www.heritagebathrooms.com | Email: technical@heritagebathrooms.com