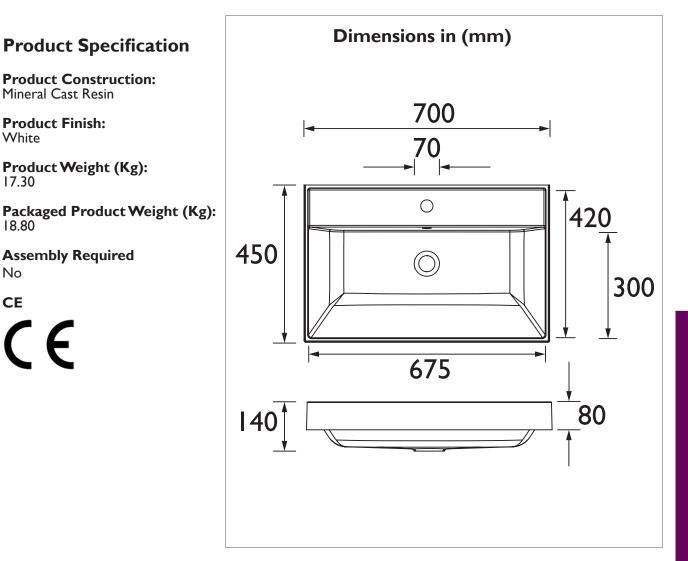

### Kirkham Basin for WH unit ITH

PKIW051

### **Product Features**

- Wide ledge perfect for storing luxury toiletries or fluffy hand towels
- Contemporary, luxurious and perfect for the modern home
- I Taphole and 2 Taphole options available