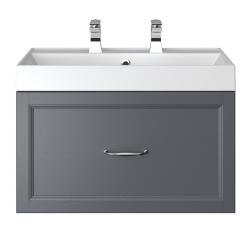

#### 2 tap hole basin shown with Caversham 700mm Wall Hung Vanity in Graphite

**PRODUCT** DATA SHEET

Heritage Bathrooms, Birch Coppice Business Park, Dordon, Tamworth B78 ISG Tel: 0844 701 8501 | Fax: 0844 701 8502 | Web: www.heritagebathrooms.com | Email: technical@heritagebathrooms.com