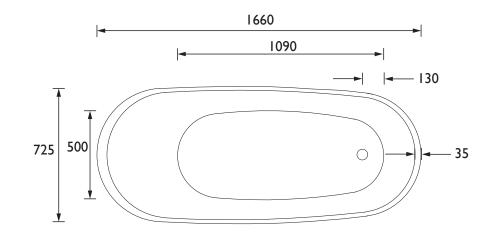

|
| Weight Including Packaging (kg): | 62                                                      |
| Capacity (l):                    | 215                                                     |
| Assembly Required:               | No                                                      |
| What's Included?:                | 1x Bath, 1x Clicker Waste, 1x Overflow.<br>4x Bath Feet |

#### Features:

- This freestanding bath is the perfect statement piece for any style of bathroom.
- Quality acrylic white finish to create stand out visuals in your bathroom.
- Chrome clicker waste and overflow included
- Popular slipper bath shape

#### **Product Certifications:**







Additional Information:

This Product is Shown With:

This Product Also Needs:

### Dimensions (measurements in mm)





# **Technical Data Sheet**