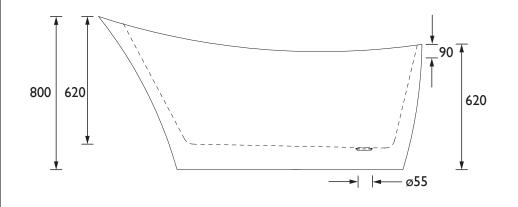

|
| Weight Including Packaging (kg): | 62                                                      |
| Capacity (l):                    | 215                                                     |
| Assembly Required:               | No                                                      |
| What's Included?:                | 1x Bath, 1x Clicker Waste, 1x Overflow.<br>4x Bath Feet |

#### Features:

- This freestanding bath is the perfect statement piece for any style of bathroom.
- Quality acrylic white finish to create stand out visuals in your bathroom.
- Chrome clicker waste and overflow included
- Popular slipper bath shape

#### **Product Certifications:**







Additional Information:

This Product is Shown With:

This Product Also Needs:

### Dimensions (measurements in mm)





# **Technical Data Sheet**