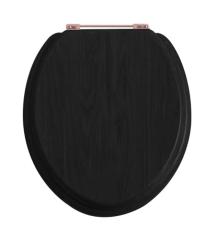

## Heritage Furniture Range Toilet Seat Rose Gold Hinge Black

| Specification                    |       |
|----------------------------------|-------|
| Finish:                          | Black |
| Weight (kg):                     | 3.00  |
| Weight Including Packaging (kg): | 3.48  |
| Assembly Required:               | Yes   |
| Fixings Included:                | Yes   |

## Features:

- Adjustable hinges to fit all British Standard WCs
- Durable to withstand everyday use