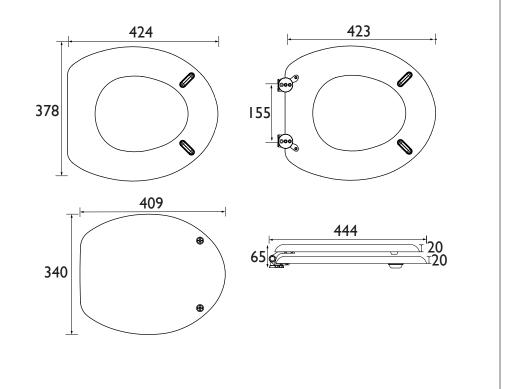

## TSBLAI02

## Heritage Furniture Range Toilet Seat Rose Gold Hinge Black



| Specification                    |       |
|----------------------------------|-------|
| Finish:                          | Black |
| Weight (kg):                     | 3.00  |
| Weight Including Packaging (kg): | 3.48  |
| Assembly Required:               | Yes   |
| Fixings Included:                | Yes   |

Dimensions (measurements in mm)

## Features:

- Adjustable hinges to fit all British Standard WCs
- Durable to withstand everyday use



## **TECHNICAL DATA SHEET**





Heritage Bathrooms, Birch Coppice Business Park, Dordon, Tamworth, B78 1SG. Telephone: 0844 701 8501. Facsimile: 0844 701 8502 Web Site: www.heritagebathrooms.com Email: technical@heritagebathrooms.com. The information contained on this page was correct at date of issue. Fitting Dimensions are provided as a guide only. Some variation may occur due to manufacturing tolerances. Heritage Bathrooms pursues a policy of continuing improvement in design and performance of its products and so reserves the right to change specifications without prior notice. All of our products are covered by a guarantee. Most include both parts and labour. Please note that guarantees are only valid with a proof of purchase. Our guarantees apply to products in domestic use. Any pr