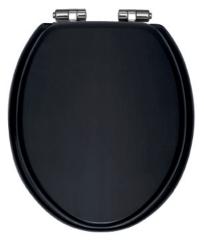

## TSBLA101SC

### HERITAGE Accessory Range Toilet Seat Soft Close Chrome Hinge Black

| Specification                |                                                                                                                                      |
|------------------------------|--------------------------------------------------------------------------------------------------------------------------------------|
| Contemporary or Traditional: | Contemporary                                                                                                                         |
| Main Construction Material:  | MDF                                                                                                                                  |
| Adjustable Brackets:         | Yes                                                                                                                                  |
| Weight (kg):                 | 3                                                                                                                                    |
| Weight inc. Packaging (kg):  | 3.27                                                                                                                                 |
| What's in the Box?:          | 1x WC Seat, 2x Fixing Covers, 2x Locator Pins,<br>2x Shrouds, 2x Long Screws, 2x Oblong Washers,<br>2x Nuts, 1x Fitting Instructions |