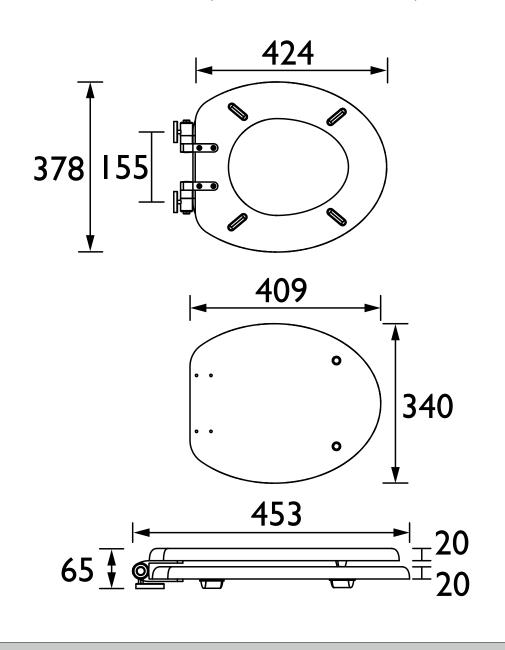

|
| What's in the Box?:          | 1x WC Seat, 2x Fixing Covers, 2x Locator Pins,<br>2x Shrouds, 2x Long Screws, 2x Oblong Washers,<br>2x Nuts, 1x Fitting Instructions |

- Adjustable hinges to fit all British Standard WCs
- Durable to withstand everyday use

Features:

- Quick release button for easy clean
- Soft close hinge for easier operation.

#### **Product Certifications:**

#### Variant SKUs:

TSDGR101SSC - Dove Grey Soft Close Toilet Seat with Chrome Hinges

TSCHA101SC - Chantilly Soft Close Toilet Seat with Chrome Hinges

TSMBL101SC - Maritime Blue Soft Close Toilet Seat with Chrome Hinges

TSBLA103SC - Black Soft Close Toilet Seat with Brushed Nickel Hinges

TSBLA105SC - Black Soft Close Toilet Seat with Matt Black Hinges

### Dimensions (measurements in mm)



# **Technical Data Sheet**