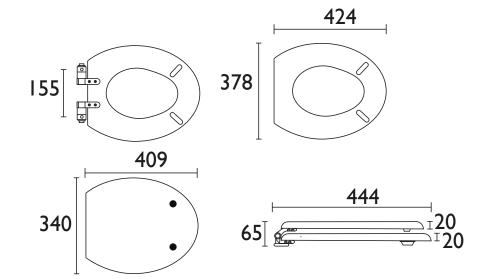

|                                               |
|------------------------------|-----------------------------------------------|
| Contemporary or Traditional: | Contemporary                                  |
| Main Construction Material:  | MDF                                           |
| What's in the Box?:          | IxWC Seat, Ix Hinges, Ix Fitting Instructions |

Dimensions (measurements in mm)

## Features:

- Adjustable hinges to fit all British Standard WCs
- Durable to withstand everyday use

**Product Certifications:** 

Additional Information:

Variant SKUs:

TSBLA100 - Black Toilet Seat with **Gold Hinges** 

TSBLA101SC - Black Toilet Seat with Chrome Soft Close Hinges

TSGRA101 - Graphite Toilet Seat with Chrome Hinges

TSDGR101 - Dove Grey Toilet Seat with Chrome Hinges



## TECHNICAL DATA SHEET