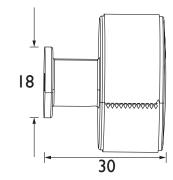

# HERITAGE

## Heritage

Chrome & Knurling Pattern Door Knob FKNCI01

#### **Product Features**

- Ideal to create a bespoke and personal feel
- Stylish and on-trend
- Supplied with fixings

### **Product Specification**

**Product Construction:** Brass

**Product Weight (Kg):** 0.1

Packaged Product Weight (Kg): 0.1

**Product Finish:** Chrome Plated



#### **Dimensions in (mm)**







PRODUCT DATA SHEET

#### Revision: DI Heritage Bathrooms, Birch Coppice Business Park, Dordon, Tamworth B78 ISG Tel: 0844 701 8501 | Fax: 0844 701 8502 | Web: www.heritagebathrooms.com | Email: technical@heritagebathrooms.com

The information contained on this page was correct at date of issue. Fitting dimensions are provided as a guide only. Some variation may occur due to manufacturing tolerances. Heritage Bathrooms pursues a policy of continuing improvement in design and performance of its products and so reserves the right to change specifications without prior notice