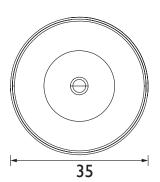

# HERITAGE

## Heritage

Chrome & Knurling Pattern Door Knob FKNCI01

#### **Product Features**

- Ideal to create a bespoke and personal feel
- Stylish and on-trend
- Supplied with fixings

### **Product Specification**

**Product Construction:** Brass

**Product Weight (Kg):** 0.1

Packaged Product Weight (Kg): 0.1

**Product Finish:** Chrome Plated



#### **Dimensions in (mm)**







PRODUCT DATA SHEET

#### Revision: DI Heritage Bathrooms, Birch Coppice Business Park, Dordon, Tamworth B78 ISG Tel: 0844 701 8501 | Fax: 0844 701 8502 | Web: www.heritagebathrooms.com | Email: technical@heritagebathrooms.com

The information contained on this page was correct at date of issue. Fitting dimensions are provided as a guide only. Some variation may occur due to manufacturing tolerances. Heritage Bathrooms pursues a policy of continuing improvement in design and performance of its products and so reserves the right to change specifications without prior notice