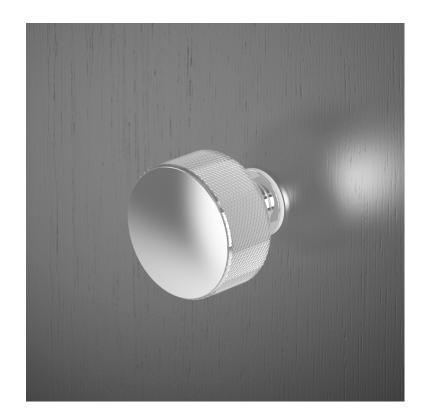

## Heritage

Chrome & Knurling Pattern Door Knob FKNCI01

#### **Product Features**

- Ideal to create a bespoke and personal feel
- Stylish and on-trend
- Supplied with fixings

### **Product Specification**

**Product Construction:** Brass

**Product Weight (Kg):** 0.1

Packaged Product Weight (Kg): 0.1

**Product Finish:** Chrome Plated