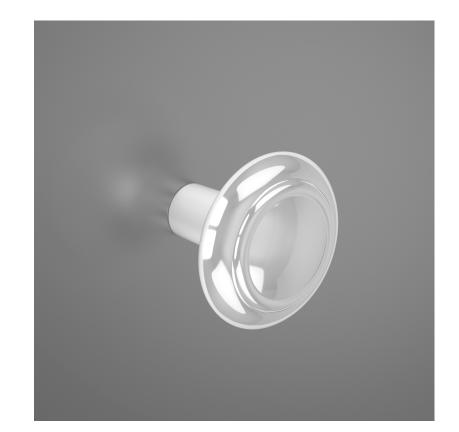

## Chrome Door Knob FKNCH03

#### **Product Features**

- Ideal to create a bespoke and personal feel
- Stylish and on-trend
- Supplied with fixings

#### **Product Specification**

**Product Construction:** Brass

**Product Weight (Kg):** 0.1

Packaged Product Weight (Kg): 0.1

**Product Finish:** Chrome Plated