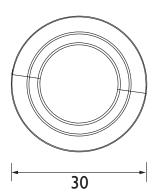

# HERITAGE BATHROOMS

# Heritage

## Chrome Door Knob FKNCH03

#### **Product Features**

- Ideal to create a bespoke and personal feel
- Stylish and on-trend
- Supplied with fixings

#### **Product Specification**

**Product Construction:** Brass

**Product Weight (Kg):** 0.1

Packaged Product Weight (Kg): 0.1

**Product Finish:** Chrome Plated



## **Dimensions in (mm)**







#### Revision: D I

Heritage Bathrooms, Birch Coppice Business Park, Dordon, Tamworth B78 ISG Tel: 0844 701 8501 | Fax: 0844 701 8502 | Web: www.heritagebathrooms.com | Email: technical@heritagebathrooms.com

The information contained on this page was correct at date of issue. Fitting dimensions are provided as a guide only. Some variation may occur due to manufacturing tolerances. Heritage Bathrooms pursues a policy of continuing improvement in design and performance of its products and so reserves the right to change specifications without prior notice