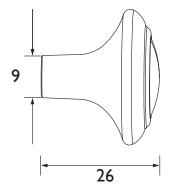

# HERITAGE BATHROOMS

# Heritage

## Chrome Door Knob FKNCH03

#### **Product Features**

- Ideal to create a bespoke and personal feel
- Stylish and on-trend
- Supplied with fixings

#### **Product Specification**

**Product Construction:** Brass

**Product Weight (Kg):** 0.1

Packaged Product Weight (Kg): 0.1

**Product Finish:** Chrome Plated



## **Dimensions in (mm)**







#### Revision: D I

Heritage Bathrooms, Birch Coppice Business Park, Dordon, Tamworth B78 ISG Tel: 0844 701 8501 | Fax: 0844 701 8502 | Web: www.heritagebathrooms.com | Email: technical@heritagebathrooms.com

The information contained on this page was correct at date of issue. Fitting dimensions are provided as a guide only. Some variation may occur due to manufacturing tolerances. Heritage Bathrooms pursues a policy of continuing improvement in design and performance of its products and so reserves the right to change specifications without prior notice