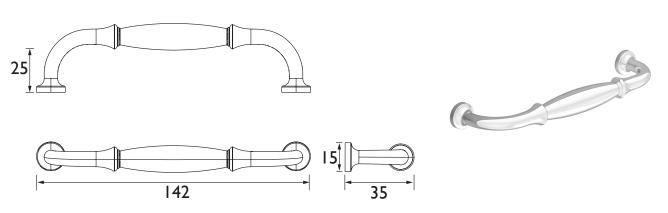

## **Dimensions in (mm)**

Revision: DI

Heritage Bathrooms, Birch Coppice Business Park, Dordon, Tamworth B78 ISG

Tel: 0844 701 8501 | Fax: 0844 701 8502 | Web: www.heritagebathrooms.com | Email: technical@heritagebathrooms.com

The information contained on this page was correct at date of issue. Fitting dimensions are provided as a guide only. Some variation may occur due to manufacturing tolerances. Heritage Bathrooms pursues a policy of continuing improvement in design and performance of its products and so reserves the right to change specifications without prior notice