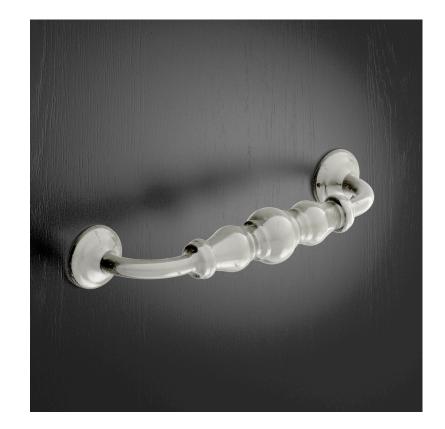

# Pewter Door Handle FPHPE02

#### **Product Features**

- · Ideal to create a bespoke and personal feel
- Stylish and on-trend
- Supplied with fixings