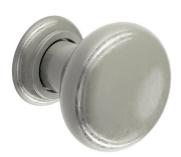

# Pewter Door Knob **FKNPE**01

#### **Product Features**

- · Ideal to create a bespoke and personal feel
- · Stylish and on-trend
- Supplied with fixings

### **Product Specification**

**Product Construction:** 

Product Weight (Kg):

Packaged Product Weight (Kg):

**Product Finish:** Pewter