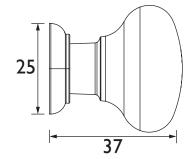

## Dimensions in (mm)

Revision: DI

Heritage Bathrooms, Birch Coppice Business Park, Dordon, Tamworth B78 ISG

Tel: 0844 701 8501 | Fax: 0844 701 8502 | Web: www.heritagebathrooms.com | Email: technical@heritagebathrooms.com