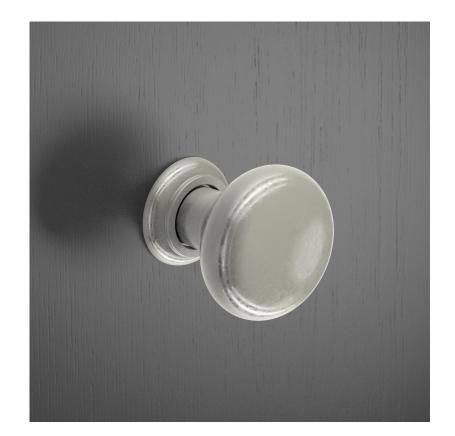

# Pewter Door Knob **FKNPE**01

#### **Product Features**

- · Ideal to create a bespoke and personal feel
- · Stylish and on-trend
- Supplied with fixings

### **Product Specification**

**Product Construction:** 

Product Weight (Kg):

Packaged Product Weight (Kg):

**Product Finish:** Pewter