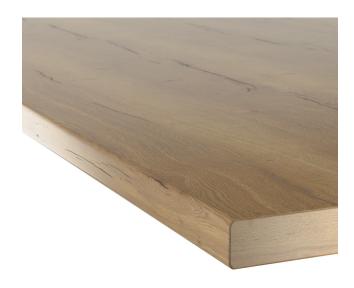

## **Caversham**

# Caversham Worktop for Single Wall Hung Vanity Oak Laminate **WTOAKWWHS**

#### **Product Features**

- 22mm thick for added strength & longevity
- Can be cut down to size to fit around basins
- Available in a selection of finishes

### **Product Specification**

**Product Construction:** Oak

**Product Finish:** 

Product Weight (Kg):

Packaged Product Weight (Kg): 4.78