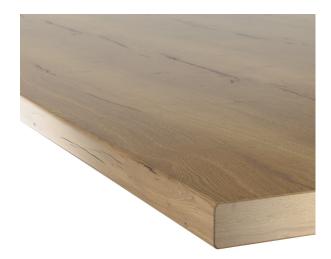

### Caversham Worktop for Dual Wall Hung Vanity Oak Laminate WTOAKWWHD

#### **Product Features**

- 22mm thick for added strength & longevity
- Can be cut down to size to fit around basins
- Available in a selection of finishes

#### **Product Specification**

**Product Construction:** Oak

**Product Finish:** Oak

**Product Weight (Kg):** 9.34

Packaged Product Weight (Kg): 9.38