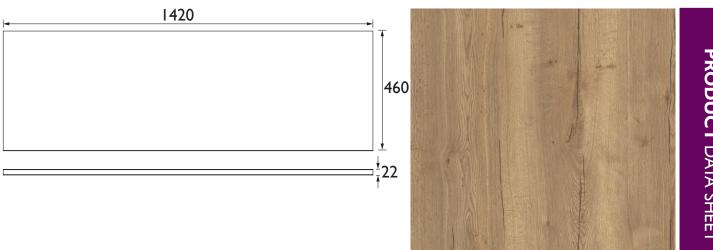

#### **Dimensions in (mm)**

#### **Product Specification**

**Product Construction:** Oak

**Product Finish:** Oak

**Product Weight (Kg):** 9.34

Packaged Product Weight (Kg): 9.38