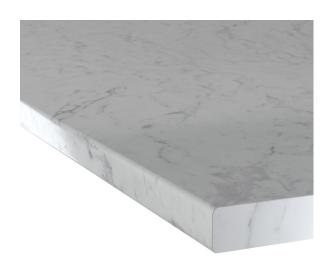

# Caversham Worktop for Single Wall Hung Vanity White Laminate wtwnwwns

#### **Product Features**

- 22mm thick for added strength & longevity
- Can be cut down to size to fit around basins
- Available in a selection of finishes