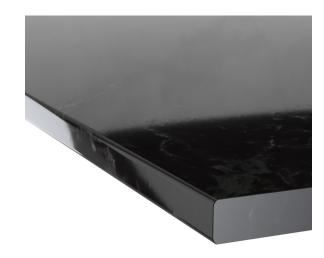

#### **Product Features**

- 22mm thick for added strength & longevity
- Can be cut down to size to fit around basins
- Available in a selection of finishes

## **Product Specification**

**Product Construction:** MFC

**Product Finish:** Black

Product Weight (Kg): 9.34

Packaged Product Weight (Kg): 9.38