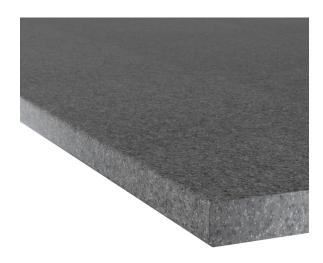

# Caversham 700mm Grey Acrylic Worktop wtgryacr700

#### **Product Features**

- 22mm thick for added strength & longevity
- Can be cut down to size to fit around basins
- Available in a selection of finishes