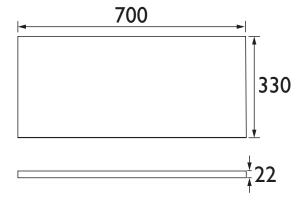

## **Dimensions in (mm)**

PRODUCT DATA SHEET

Revision: DI

Heritage Bathrooms, Birch Coppice Business Park, Dordon, Tamworth B78 ISG

Tel: 0844 701 8501 | Fax: 0844 701 8502 | Web: www.heritagebathrooms.com | Email: technical@heritagebathrooms.com