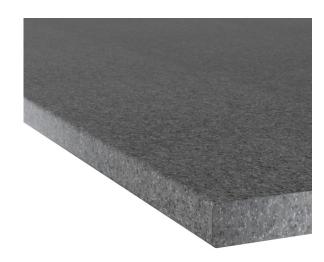

#### **Product Features**

- 22mm thick for added strength & longevity
- Can be cut down to size to fit around basins
- Available in a selection of finishes

### **Product Specification**

**Product Construction:** Acrylic

**Product Finish:** Grey

Product Weight (Kg): 18.5

Packaged Product Weight (Kg): 2