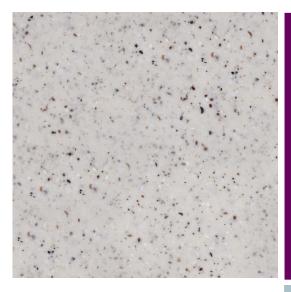

# Caversham 700mm Cream Specked Acrylic Worktop WTCREACR700

## **Product Specification**

**Product Construction:** Acrylic

**Product Finish:** Beige

Product Weight (Kg):

Packaged Product Weight (Kg): | 1.3