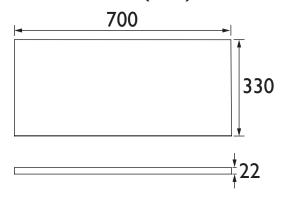

## Dimensions in (mm)

Revision: DI

Heritage Bathrooms, Birch Coppice Business Park, Dordon, Tamworth B78 ISG
Tel: 0844 701 8501 | Fax: 0844 701 8502 | Web: www.heritagebathrooms.com | Email: technical@heritagebathrooms.com