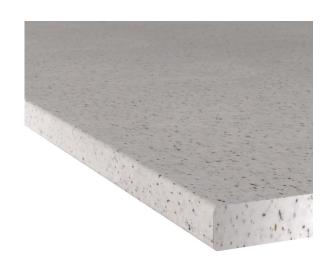

# Caversham 700mm Cream Specked Acrylic Worktop WTCREACR700

#### **Product Features**

- 22mm thick for added strength & longevity
- Can be cut down to size to fit around basins
- Available in a selection of finishes

## **Product Specification**

**Product Construction:** Acrylic

**Product Finish:** Beige

Product Weight (Kg):

Packaged Product Weight (Kg): | 1.3