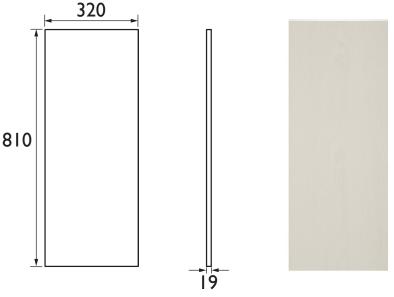

# Caversham 320 x 810mm Base Gable Ivory Lace FFIVLBGAB

### **Dimensions in (mm)**