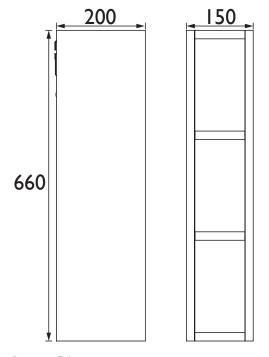

## Dimensions in (mm)

Heritage Bathrooms, Birch Coppice Business Park, Dordon, Tamworth B78 ISG

Tel: 0844 701 8501 | Fax: 0844 701 8502 | Web: www.heritagebathrooms.com | Email: technical@heritagebathrooms.com