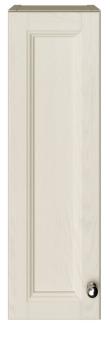

# Caversham 200mm Wall unit Ivory Lace

#### **Product Features**

- UK designed. Manufactured to a high quality
- Easy to clean
- Durable to withstand everyday use in a busy household
- Stylish yet functional storage solution
- A choice of over 20 handles to choose from

## **Product Specification**

**Product Construction:** Oak

**Product Finish:** Ivory Lace

Product Weight (Kg): 10.19

Packaged Product Weight (Kg):