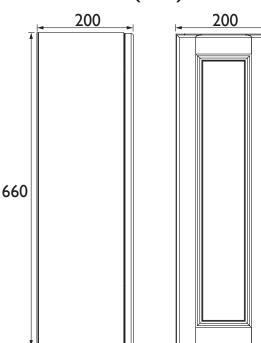

### **Dimensions in (mm)**

Revision: D I

Heritage Bathrooms, Birch Coppice Business Park, Dordon, Tamworth B78 ISG Tel: 0844 701 8501 | Fax: 0844 701 8502 | Web: www.heritagebathrooms.com | Email: technical@heritagebathrooms.com

The information contained on this page was correct at date of issue. Fitting dimensions are provided as a guide only. Some variation may occur due to manufacturing tolerances. Heritage Bathrooms pursues a policy of continuing improvement in design and performance of its products and so reserves the right to change specifications without prior notice