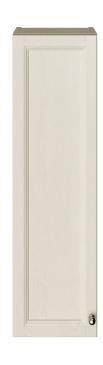

# Caversham 300mm Sit on Wall Unit Ivory Lace

#### **Product Features**

- UK designed. Manufactured to a high quality
- Easy to clean
- Durable to withstand everyday use in a busy household
- Stylish yet functional storage solution
- A choice of over 20 handles to choose from

### **Product Specification**

**Product Construction:** Oak

**Product Finish:** 

Ivory Lace

Product Weight (Kg): 17.92

Packaged Product Weight (Kg): 22.54