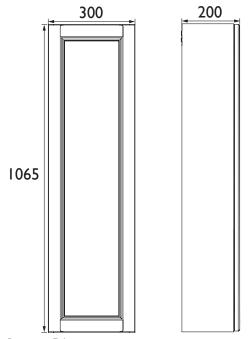

## **Dimensions in (mm)**

Heritage Bathrooms, Birch Coppice Business Park, Dordon, Tamworth B78 ISG

Tel: 0844 701 8501 | Fax: 0844 701 8502 | Web: www.heritagebathrooms.com | Email: technical@heritagebathrooms.com