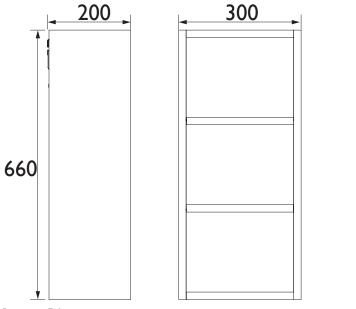

## **Product Specification**

**Product Construction:** Oak

**Product Finish:** Ivory Lace

Product Weight (Kg):

Packaged Product Weight (Kg):

**Dimensions in (mm)** 

Heritage Bathrooms, Birch Coppice Business Park, Dordon, Tamworth B78 ISG