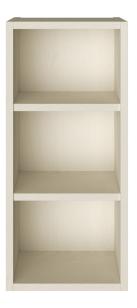

## Caversham 300mm Open Wall Unit Ivory Lace FFIVLOWU300

## **Product Features**

- UK designed. Manufactured to a high quality
- · Easy to clean
- · Durable to withstand everyday use in a busy household
- Stylish yet functional storage solution
- Available in 3 colours for bathroom personalisation