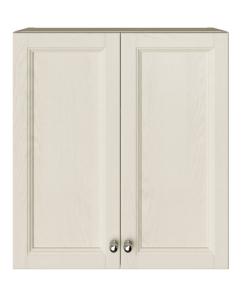

# Caversham 600mm Wall Unit Ivory Lace

#### **Product Features**

- UK designed. Manufactured to a high quality
- Easy to clean
- Durable to withstand everyday use in a busy household
- Stylish yet functional storage solution
- A choice of over 20 handles to choose from

### **Product Specification**

**Product Construction:** Oak

Product Finish:

Ivory Lace

Product Weight (Kg): 19.11

Packaged Product Weight (Kg): 24.03