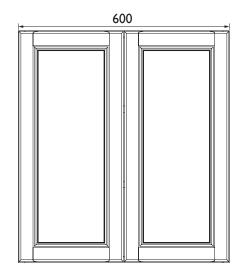

## **Dimensions in (mm)**

Revision: DI

Heritage Bathrooms, Birch Coppice Business Park, Dordon, Tamworth B78 ISG

Tel: 0844 701 8501 | Fax: 0844 701 8502 | Web: www.heritagebathrooms.com | Email: technical@heritagebathrooms.com