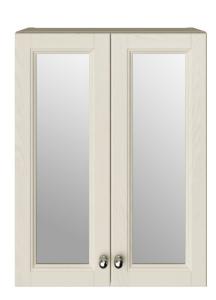

# Caversham 500mm Mirrored Wall Unit Ivory Lace FFIVLMWU500

#### **Product Specification**

**Product Construction:** Oak

**Product Finish:** Ivory Lace

Product Weight (Kg): 16.89

Packaged Product Weight (Kg): 21.24