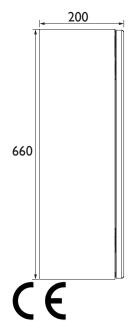

### **Dimensions in (mm)**

Revision: DI

Heritage Bathrooms, Birch Coppice Business Park, Dordon, Tamworth B78 ISG

Tel: 0844 701 8501 | Fax: 0844 701 8502 | Web: www.heritagebathrooms.com | Email: technical@heritagebathrooms.com