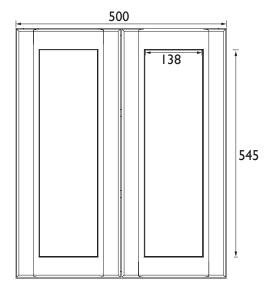

### **Dimensions in (mm)**

Revision: DI

Heritage Bathrooms, Birch Coppice Business Park, Dordon, Tamworth B78 ISG

Tel: 0844 701 8501 | Fax: 0844 701 8502 | Web: www.heritagebathrooms.com | Email: technical@heritagebathrooms.com