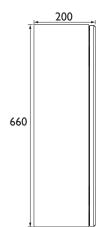

## Dimensions in (mm)

Heritage Bathrooms, Birch Coppice Business Park, Dordon, Tamworth B78 ISG

Tel: 0844 701 8501 | Fax: 0844 701 8502 | Web: www.heritagebathrooms.com | Email: technical@heritagebathrooms.com