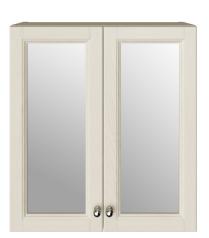

### Caversham 600mm Mirrored Wall Unit Ivory Lace FFIVLMWU600

#### **Product Features**

- UK designed. Manufactured to a high quality
- Easy to clean
- Durable to withstand everyday use in a busy household
- Stylish yet functional storage solution
- A choice of over 20 handles to choose from

### **Product Specification**

**Product Construction:** Oak

**Product Finish:** 

Ivory Lace

Product Weight (Kg): 19.15

Packaged Product Weight (Kg): 24.09