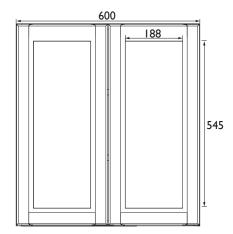

## Dimensions in (mm)

Heritage Bathrooms, Birch Coppice Business Park, Dordon, Tamworth B78 ISG

Tel: 0844 701 8501 | Fax: 0844 701 8502 | Web: www.heritagebathrooms.com | Email: technical@heritagebathrooms.com