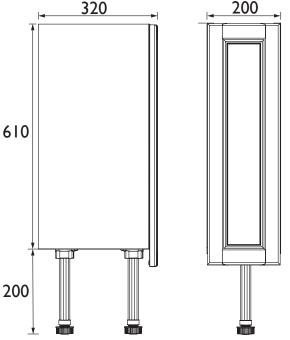

## Dimensions in (mm)

Heritage Bathrooms, Birch Coppice Business Park, Dordon, Tamworth B78 ISG

Tel: 0844 701 8501 | Fax: 0844 701 8502 | Web: www.heritagebathrooms.com | Email: technical@heritagebathrooms.com