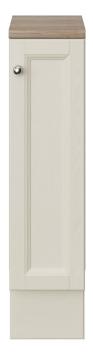

# Caversham 200mm Base Unit Ivory Lace FFIVLBU200

## **Product Specification**

**Product Construction:** 

**Product Finish:** 

Ivory Lace

Product Weight (Kg): 14.53

Packaged Product Weight (Kg): 18.27