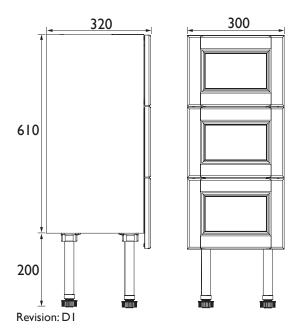

### Dimensions in (mm)

5 YEAR GUARANTEE

Heritage Bathrooms, Birch Coppice Business Park, Dordon, Tamworth B78 ISG

Tel: 0844 701 8501 | Fax: 0844 701 8502 | Web: www.heritagebathrooms.com | Email: technical@heritagebathrooms.com