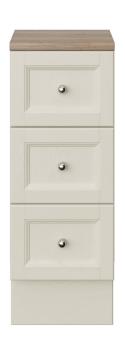

# Caversham 300mm 3 Drawer Base Unit Ivory Lace FFIVL3DBU

#### **Product Specification**

**Product Construction:** 

**Product Finish:** Ivory Lace

Product Weight (Kg): 17.08

Packaged Product Weight (Kg): 21.48