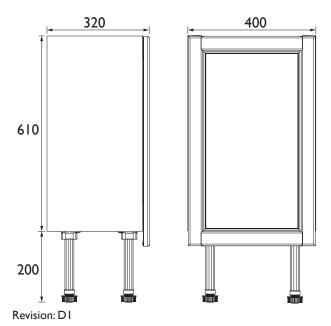

## **Dimensions in (mm)**

5 YEAR GUARANTEE

**PRODUCT DATA SHEET** 

Heritage Bathrooms, Birch Coppice Business Park, Dordon, Tamworth B78 ISG

Tel: 0844 701 8501 | Fax: 0844 701 8502 | Web: www.heritagebathrooms.com | Email: technical@heritagebathrooms.com