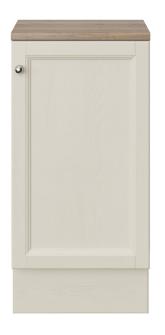

# Caversham 400mm Base Unit Ivory Lace FFIVLBU400

#### **Product Features**

- UK designed. Manufactured to a high quality
- Easy to clean
- Durable to withstand everyday use in a busy household
- Stylish yet functional storage solution
- Adjustable feet for uneven floors
- A choice of over 20 handles to choose from

### **Product Specification**

**Product Construction:** 

**Product Finish:** Ivory Lace

Product Weight (Kg): 19.54

Packaged Product Weight (Kg): 24.57