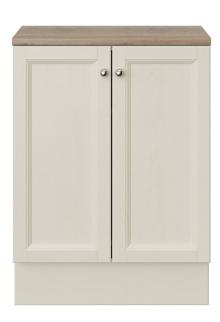

# Caversham 600mm Base Unit Ivory Lace FFIVLBU600

### **Product Specification**

**Product Construction:** 

**Product Finish:** Ivory Lace

Product Weight (Kg):

Packaged Product Weight (Kg): 29.47