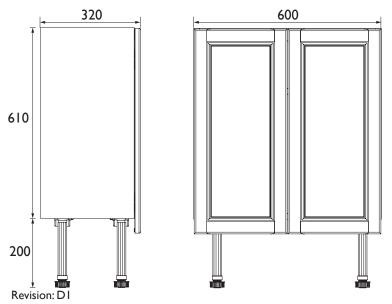

## **Dimensions in (mm)**

Tel: 0844 701 8501 | Fax: 0844 701 8502 | Web: www.heritagebathrooms.com | Email: technical@heritagebathrooms.com

5 YEAR GUARANTEE

**PRODUCT DATA SHEET**