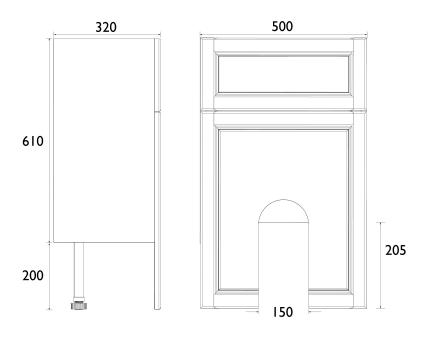

## **Dimensions in (mm)**

Heritage Bathrooms, Birch Coppice Business Park, Dordon, Tamworth B78 ISG
Tel: 0844 701 8501 | Fax: 0844 701 8502 | Web: www.heritagebathrooms.com | Email: technical@heritagebathrooms.com