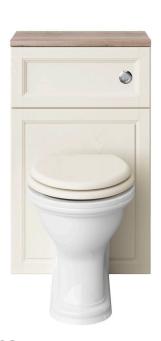

# Caversham 500mm WC Unit Ivory Lace FFIVLWCU500

#### **Product Features**

- UK designed. Manufactured to a high quality
- Easy to clean
- Durable to withstand everyday use in a busy household
- Adjustable feet for uneven floors

### **Product Specification**

**Product Construction:** Oak

**Product Finish:** Ivory Lace

Product Weight (Kg): 25.29

Packaged Product Weight (Kg): 31.81