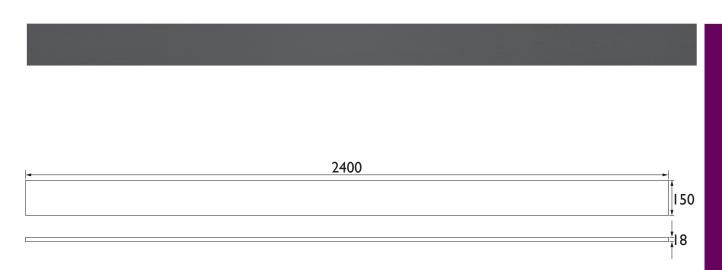

# Caversham 2400 x 175mm Bridge Graphite **FFGRABRI**

## **Dimensions in (mm)**

Revision: DI

Heritage Bathrooms, Birch Coppice Business Park, Dordon, Tamworth B78 ISG

Tel: 0844 701 8501 | Fax: 0844 701 8502 | Web: www.heritagebathrooms.com | Email: technical@heritagebathrooms.com