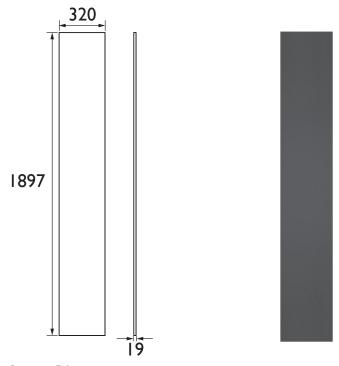

## Caversham 320 x 2100mm Tall Unit Gable Graphite **FFGRATGAB**

## **Product Specification**

**Product Construction:** Oak

**Product Finish:** 

Graphite

Product Weight (Kg): 17.72

Packaged Product Weight (Kg): 22.19

**Dimensions in (mm)** 

Revision: DI