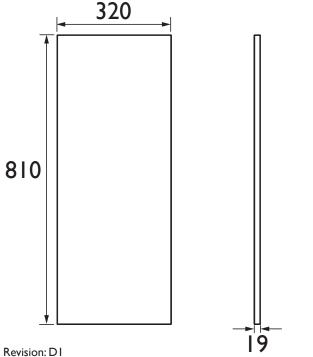

### **Dimensions in (mm)**

Heritage Bathrooms, Birch Coppice Business Park, Dordon, Tamworth B78 ISG

Tel: 0844 701 8501 | Fax: 0844 701 8502 | Web: www.heritagebathrooms.com | Email: technical@heritagebathrooms.com