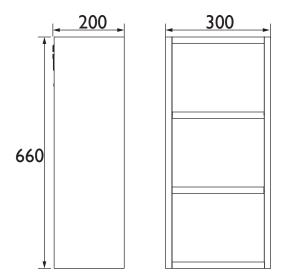

## **Dimensions in (mm)**

Revision: D I

Heritage Bathrooms, Birch Coppice Business Park, Dordon, Tamworth B78 ISG

Tel: 0844 701 8501 | Fax: 0844 701 8502 | Web: www.heritagebathrooms.com | Email: technical@heritagebathrooms.com