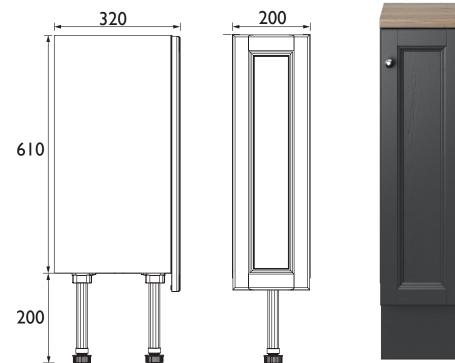

## Caversham 200mm Base Unit Graphite **FFGRABU200**

#### **Dimensions in (mm)**

Revision: DI

Heritage Bathrooms, Birch Coppice Business Park, Dordon, Tamworth B78 ISG Tel: 0844 701 8501 | Fax: 0844 701 8502 | Web: www.heritagebathrooms.com | Email: technical@heritagebathrooms.com