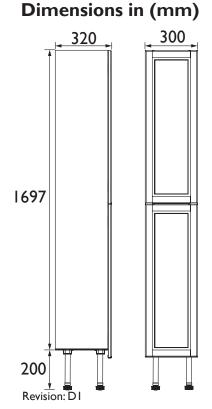

## **Product Specification**

**Product Construction:** 

Oun

**Product Finish:** 

Graphite

Product Weight (Kg): 37.32

Packaged Product Weight (Kg): 46.56

Dimensions in (none)