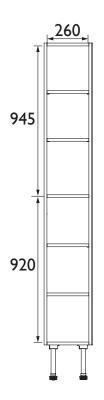

## **Product Specification**

**Product Construction:** 

Oun

**Product Finish:** 

Graphite

Product Weight (Kg): 37.32

Packaged Product Weight (Kg): 46.56

Dimensions in (none)