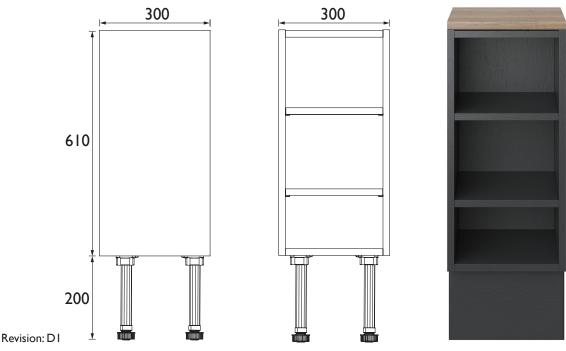

# Caversham 300mm Open Base Unit Graphite **FFGRAOBU300**

#### **Dimensions in (mm)**

Heritage Bathrooms, Birch Coppice Business Park, Dordon, Tamworth B78 ISG Tel: 0844 701 8501 | Fax: 0844 701 8502 | Web: www.heritagebathrooms.com | Email: technical@heritagebathrooms.com