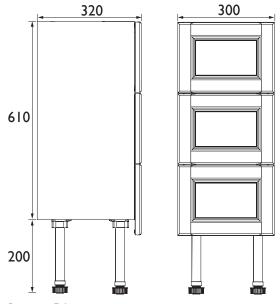

## **Dimensions in (mm)**

Revision: D1

Heritage Bathrooms, Birch Coppice Business Park, Dordon, Tamworth B78 ISG

Tel: 0844 701 8501 | Fax: 0844 701 8502 | Web: www.heritagebathrooms.com | Email: technical@heritagebathrooms.com