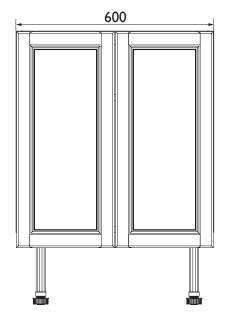

## Dimensions in (mm)

Heritage Bathrooms, Birch Coppice Business Park, Dordon, Tamworth B78 ISG

Tel: 0844 701 8501 | Fax: 0844 701 8502 | Web: www.heritagebathrooms.com | Email: technical@heritagebathrooms.com