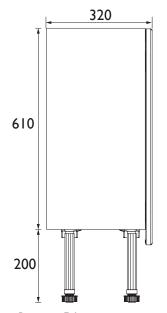

## Dimensions in (mm)

Heritage Bathrooms, Birch Coppice Business Park, Dordon, Tamworth B78 ISG

Tel: 0844 701 8501 | Fax: 0844 701 8502 | Web: www.heritagebathrooms.com | Email: technical@heritagebathrooms.com