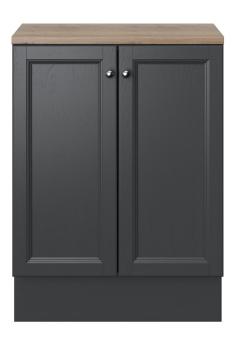

### Caversham 600mm Base Unit Graphite FFGRABU600

#### **Product Features**

- UK designed. Manufactured to a high quality
- Easy to clean
- Durable to withstand everyday use in a busy household
- Stylish yet functional storage solution
- Adjustable feet for uneven floors
- A choice of over 20 handles to choose from

### **Product Specification**

**Product Construction:** 

Oak

**Product Finish:** 

Graphite

Product Weight (Kg): 23.44

Packaged Product Weight (Kg): 29.47