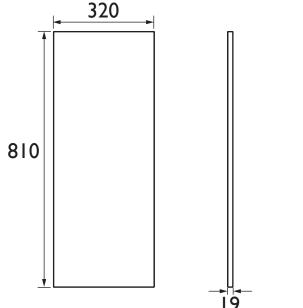

## Caversham 320 x 810mm Base Gable Dove Grey FFDGRBGAB

## **Product Specification**

**Product Construction:** Oak

**Product Finish:** Dove Grey

Product Weight (Kg): 7.39

Packaged Product Weight (Kg): 9.3

**Dimensions in (mm)** 

Revision: DI

Heritage Bathrooms, Birch Coppice Business Park, Dordon, Tamworth B78 ISG