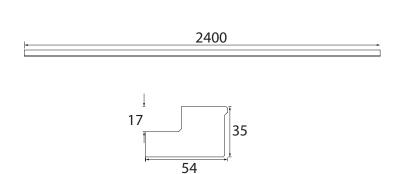

## **Product Specification**

**Product Construction:** Oak

**Product Finish:** Dove Grey

Product Weight (Kg): 5.22

Packaged Product Weight (Kg): 6.57

**Dimensions in (mm)** 

Revision: DI

Heritage Bathrooms, Birch Coppice Business Park, Dordon, Tamworth B78 ISG