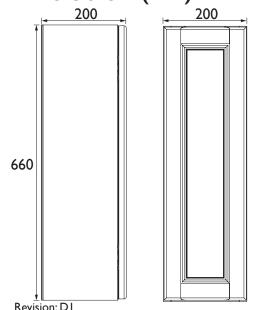

## Dimensions in (mm)

Heritage Bathrooms, Birch Coppice Business Park, Dordon, Tamworth B78 ISG

Tel: 0844 701 8501 | Fax: 0844 701 8502 | Web: www.heritagebathrooms.com | Email: technical@heritagebathrooms.com