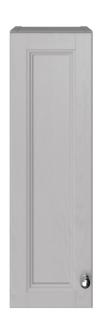

# Caversham 200mm Wall unit Dove Grey

#### FFDGRWU200

### **Product Specification**

**Product Construction:** Oak

**Product Finish:** Dove Grey

Product Weight (Kg): 10.19

Packaged Product Weight (Kg): 12.81