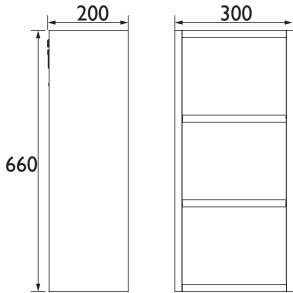

### **Dimensions in (mm)**

Revision: D1

Heritage Bathrooms, Birch Coppice Business Park, Dordon, Tamworth B78 ISG Tel: 0844 701 8501 | Fax: 0844 701 8502 | Web: www.heritagebathrooms.com | Email: technical@heritagebathrooms.com