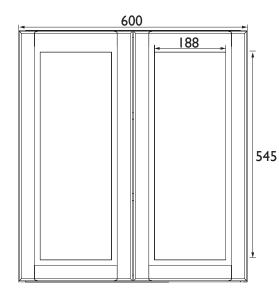

## **Dimensions in (mm)**

Heritage Bathrooms, Birch Coppice Business Park, Dordon, Tamworth B78 ISG

Tel: 0844 701 8501 | Fax: 0844 701 8502 | Web: www.heritagebathrooms.com | Email: technical@heritagebathrooms.com