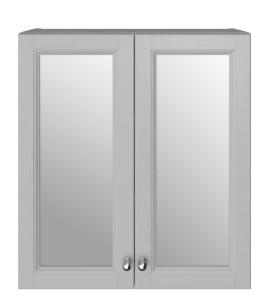

## Caversham 600mm Mirrored Wall Unit Dove Grey FFDGRMWU600

#### **Product Features**

- UK designed. Manufactured to a high quality
- Easy to clean
- Durable to withstand everyday use in a busy household
- Stylish yet functional storage solution
- A choice of over 20 handles to choose from

### **Product Specification**

**Product Construction:** Oak

**Product Finish: Dove Grey** 

Product Weight (Kg): 19.15

Packaged Product Weight (Kg): 24.09